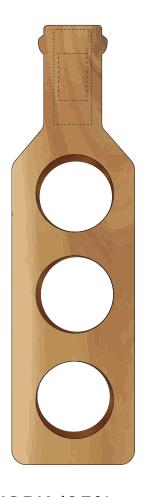

# **JOB NO. XXXXXX** D233 - Yarra Valley Wine Rack

#### **Product Size**

130mm W x 465mm H Circle - 82mm D approx

### **Print Method**

Pad Print: 30mm W x 50mm H
Laser Engrave: 40mm W x 100mm H